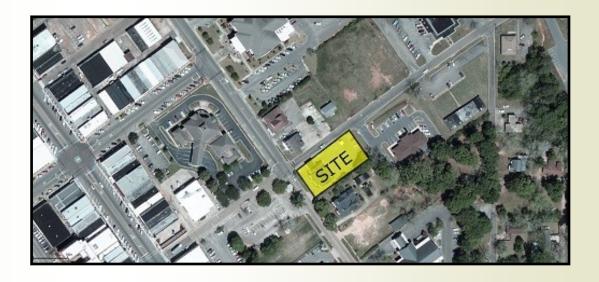

## Former Bank Branch Enterprise, Alabama

Location: 201 S. Edwards Street

Downtown Enterprise, AL

Building:

Size: 2,874± square feet

Construction: Wood framed/masonry

Drive Thru: 2 lanes

Site: 20,580± square feet