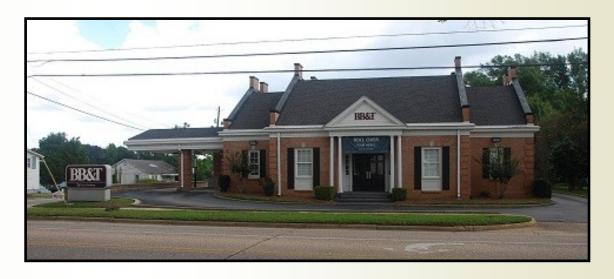

## Former Bank Branch Enterprise, Alabama

Location: 201 S. Edwards Street

Downtown Enterprise, AL

Building:

Size: 2,874± square feet

Construction: Wood framed/masonry

Drive Thru: 2 lanes

Site: 20,580± square feet

Parking: 22 spaces

Purchase Price: \$235,000

For further information contact:
Adam J. Metcalfe, SIOR
251-432-2600, 251-433-4478 fax
adam@metcalfeco.com

The information provided for by the company is subject to errors, omissions, changes, prior sale or lease and withdrawal from the market without notice by the owner. This information has been gathered from sources that are deemed to be reliable, however there is no warranty or guarantee to its accuracy or validity. You are hereby advised to independently verify the information presented herein.